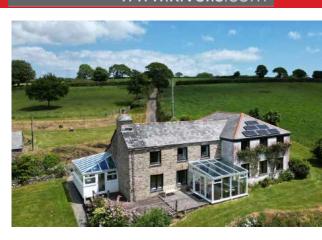

### **Great Huish Farm** Tedburn St. Mary Exeter

- Grade II Listed detached four bedroom house with three reception rooms
- Two further cottages providing income generation or multi-generation living
- Ring Fenced Farm
- Range of modern and traditional farm buildings
- Development opportunities with some planning consent in place
- Easy access to the A30 & M5
- In all some 39.56 acres of agricultural land

Guide Price: £1,950,000

Exeter Farms & Land Department exeter@kivells.com | 01392 252262