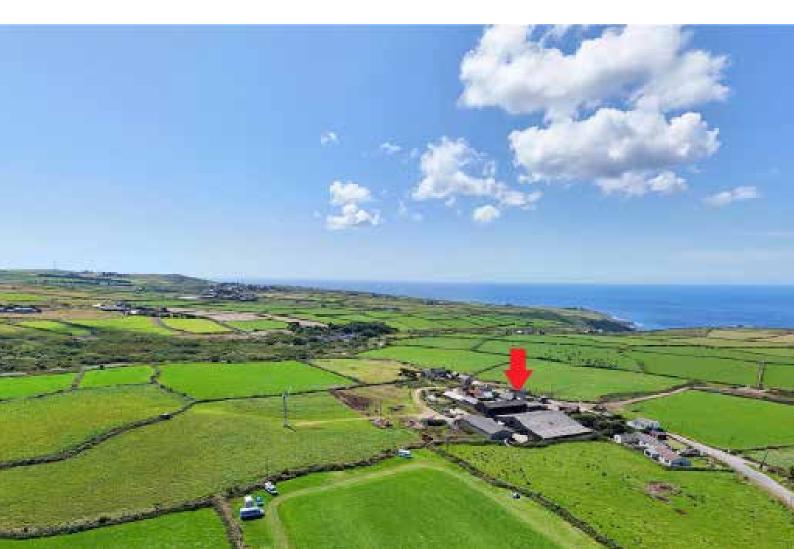

## KIVELLS

www.kivells.com

**Lot 1** - Agricultural buildings and yard area with land surrounding extending to 0.41 acres. **Guide Price:** £150,000

**Lot 2 -** Agricultural building with concrete pad and land surrounding extending to 0.41 acres. **Guide Price:** £135,000

Lot 3 - A small grassland area extending to approximately 0.14 acres. Guide Price: £25,000

Exeter Farms & Land Agency exeter@kivells.com | 01392 252262