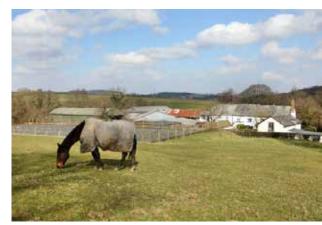

## KIVELLS

www.kivells.com

- Grassy ring fenced stock farm with 151 acres
- · South facing three bedroom period farmhouse and adjoining two bedroom cottage (suitable for holiday letting)
- Two further traditional barns with potential for conversion, subject to planning
- Range of adaptable farm buildings
- Level and gently sloping pasture land
- EPC D & D

Guide Price: £2,150,000

Holsworthy Farms & Land Department farms@kivells.com | 01409 259547

Blagdon Manor Farm North Tamerton, Holsworthy, Devon