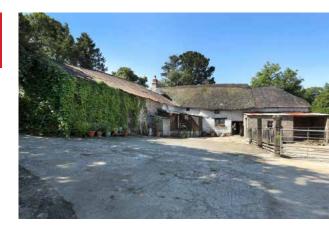

### **Great Huish Farm** Tedburn St. Mary Exeter

- Grade II Listed detached four bedroom house with three reception rooms
- Two further cottages providing income generation or multi-generation living
- Ring Fenced Farm
- Range of modern and traditional farm buildings
- Development opportunities with some planning consent in place
- Easy access to the A30 & M5
- In all some 39.56 acres of agricultural land

Guide Price: £1,950,000

Exeter Farms & Land Department exeter@kivells.com | 01392 252262