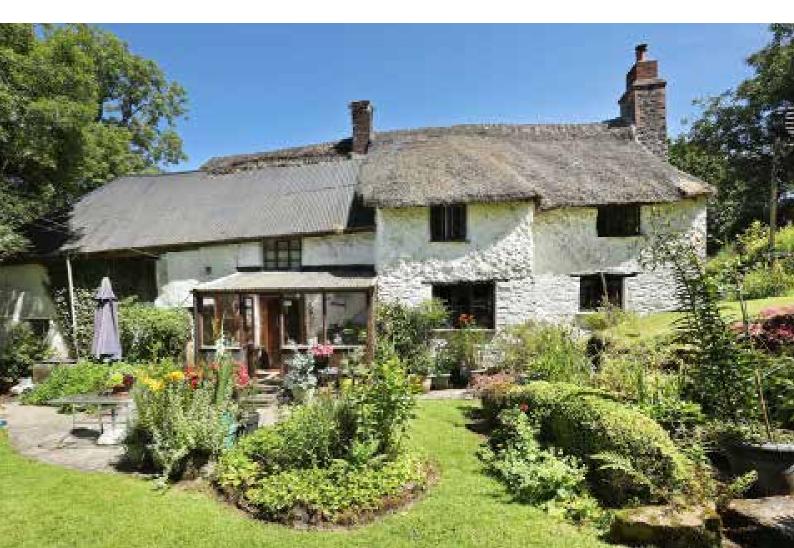

### **Great Huish Farm** Tedburn St. Mary Exeter

- Grade II Listed detached four bedroom house with three reception rooms
- Two further cottages providing income generation or multi-generation living
- Ring Fenced Farm
- Range of modern and traditional farm buildings
- Development opportunities with some planning consent in place
- Easy access to the A30 & M5
- In all some 39.56 acres of agricultural land

Guide Price: £1,950,000

Exeter Farms & Land Department exeter@kivells.com | 01392 252262