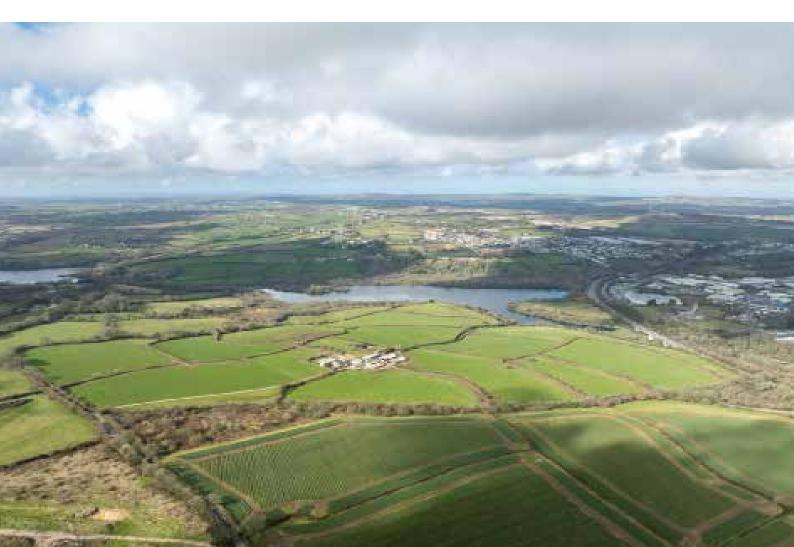

### **Great Huish Farm** Tedburn St. Mary Exeter

- Grade II Listed detached four bedroom house with three reception rooms
- Two further cottages providing income generation or multi-generation living
- Ring Fenced Farm
- Range of modern and traditional farm buildings
- Development opportunities with some planning consent in place
- Easy access to the A30 & M5
- In all some 39.56 acres of agricultural land

Guide Price: £1,950,000

Exeter Farms & Land Department exeter@kivells.com | 01392 252262