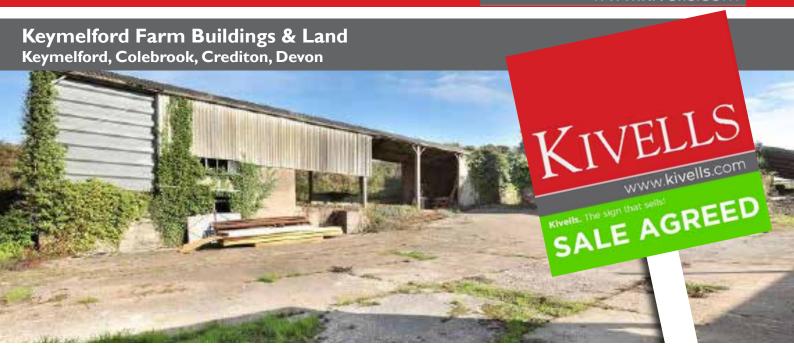

# Farms Sale Agreed

## KIVELLS

www.kivells.com

**Lot 1** - Agricultural buildings and yard area with land surrounding extending to 0.41 acres. **Guide Price:** £150,000

**Lot 2 -** Agricultural building with concrete pad and land surrounding extending to 0.41 acres. **Guide Price:** £135,000

Lot 3 - A small grassland area extending to approximately 0.14 acres. Guide Price: £25,000

Exeter Farms & Land Agency exeter@kivells.com | 01392 252262