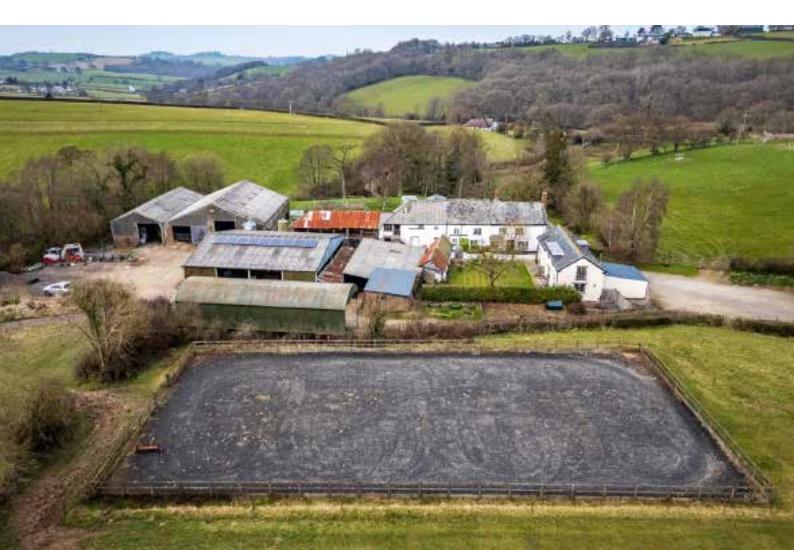

## KIVELLS

www.kivells.com

- Grassy ring fenced stock farm with 151 acres
- · South facing three bedroom period farmhouse and adjoining two bedroom cottage (suitable for holiday letting)
- Two further traditional barns with potential for conversion, subject to planning
- Range of adaptable farm buildings
- Level and gently sloping pasture land
- EPC D & D

Guide Price: £2,150,000

Holsworthy Farms & Land Department farms@kivells.com | 01409 259547

Blagdon Manor Farm North Tamerton, Holsworthy, Devon