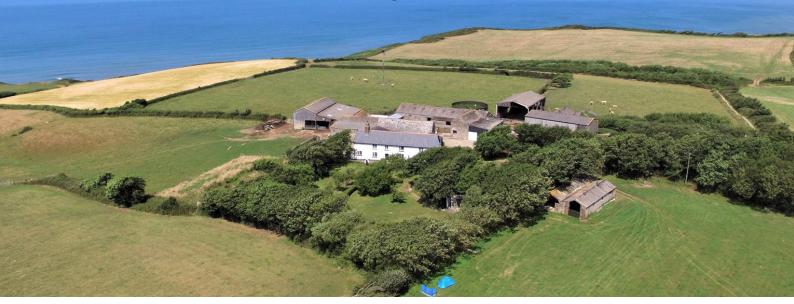

### **Great Huish Farm** Tedburn St. Mary Exeter

- Grade II Listed detached four bedroom house with three reception rooms
- Two further cottages providing income generation or multi-generation living
- Ring Fenced Farm
- Range of modern and traditional farm buildings
- Development opportunities with some planning consent in place
- Easy access to the A30 & M5
- In all some 39.56 acres of agricultural land