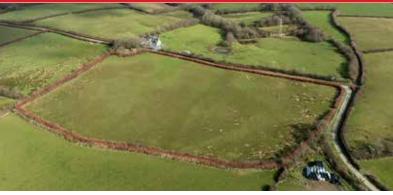

# Farms Sale Agreed

## KIVELLS

www.kivells.com

**Lot 1** - Agricultural buildings and yard area with land surrounding extending to 0.41 acres. **Guide Price:** £150,000

**Lot 2 -** Agricultural building with concrete pad and land surrounding extending to 0.41 acres. **Guide Price:** £135,000

Lot 3 - A small grassland area extending to approximately 0.14 acres. Guide Price: £25,000

Exeter Farms & Land Agency exeter@kivells.com | 01392 252262