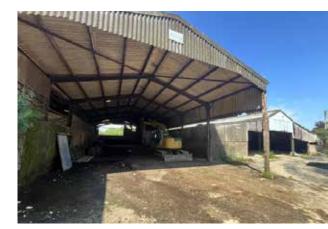

## KIVELLS

www.kivells.com

**Lot 1** - Agricultural buildings and yard area with land surrounding extending to 0.41 acres. **Guide Price:** £150,000

**Lot 2 -** Agricultural building with concrete pad and land surrounding extending to 0.41 acres. **Guide Price:** £135,000

Lot 3 - A small grassland area extending to approximately 0.14 acres. Guide Price: £25,000

Exeter Farms & Land Agency exeter@kivells.com | 01392 252262