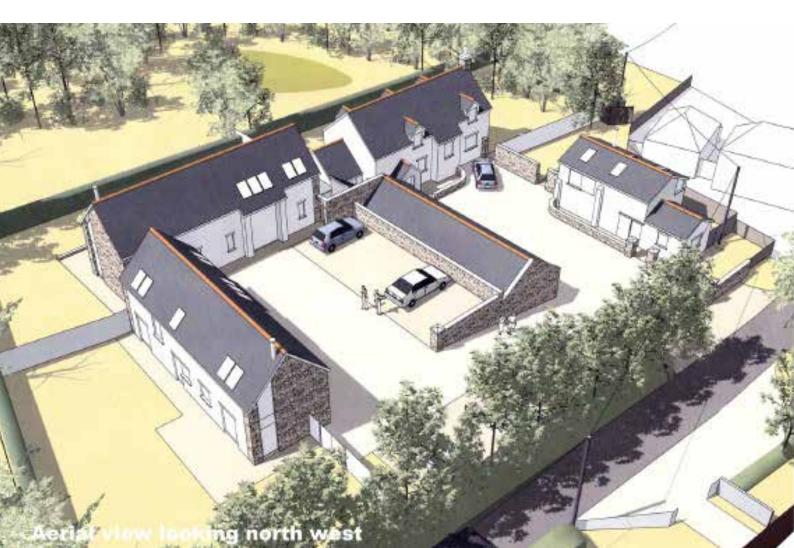

### **Development Site at Lower Newton Farm** Zeal Monachorum, Crediton, Devon

- Valuable residential development opportunity
- Range of agricultural buildings with planning permission for demolition and creation of three new build, detached four and three bedroom dwellings
- Potential under extension of Permitted Development Rights for retention and conversion of the existing buildings (Clarkson's Law – Maximum 10 dwellings), subject to planning
- Additional land available

**Guide Price: £450,000** 

Exeter Farms & Land Department simon.alford@kivells.com | 01392 252262