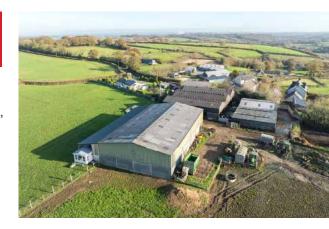

## KIVELLS

www.kivells.com

**Lot 1** - Agricultural buildings and yard area with land surrounding extending to 0.41 acres. **Guide Price:** £150,000

**Lot 2 -** Agricultural building with concrete pad and land surrounding extending to 0.41 acres. **Guide Price:** £135,000

Lot 3 - A small grassland area extending to approximately 0.14 acres. Guide Price: £25,000

Exeter Farms & Land Agency exeter@kivells.com | 01392 252262