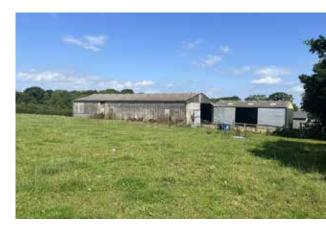

## KIVELLS

www.kivells.com

**Lot 1** - Agricultural buildings and yard area with land surrounding extending to 0.41 acres. **Guide Price:** £150,000

**Lot 2 -** Agricultural building with concrete pad and land surrounding extending to 0.41 acres. **Guide Price:** £135,000

Lot 3 - A small grassland area extending to approximately 0.14 acres. Guide Price: £25,000

Exeter Farms & Land Agency exeter@kivells.com | 01392 252262