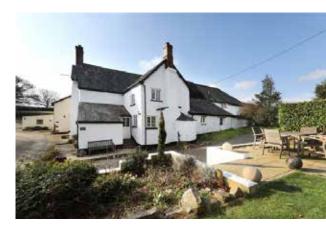

### **Great Huish Farm** Tedburn St. Mary Exeter

- Grade II Listed detached four bedroom house with three reception rooms
- Two further cottages providing income generation or multi-generation living
- Ring Fenced Farm
- Range of modern and traditional farm buildings
- Development opportunities with some planning consent in place
- Easy access to the A30 & M5
- In all some 39.56 acres of agricultural land

Guide Price: £1,950,000

Exeter Farms & Land Department exeter@kivells.com | 01392 252262