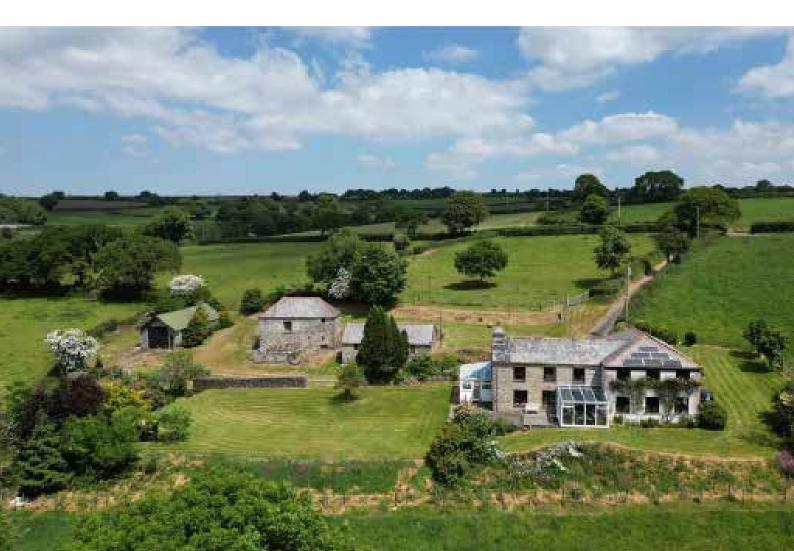

### **Great Huish Farm** Tedburn St. Mary Exeter

- Grade II Listed detached four bedroom house with three reception rooms
- Two further cottages providing income generation or multi-generation living
- Ring Fenced Farm
- Range of modern and traditional farm buildings
- Development opportunities with some planning consent in place
- Easy access to the A30 & M5
- In all some 39.56 acres of agricultural land

Guide Price: £1,950,000

Exeter Farms & Land Department exeter@kivells.com | 01392 252262