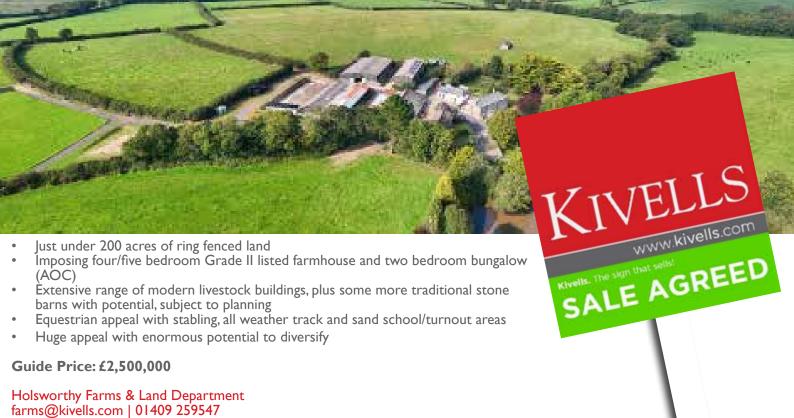

# Farms Sale Agreed

## KIVELLS

www.kivells.com

- Grassy ring fenced stock farm with 151 acres
- · South facing three bedroom period farmhouse and adjoining two bedroom cottage (suitable for holiday letting)
- Two further traditional barns with potential for conversion, subject to planning
- Range of adaptable farm buildings
- Level and gently sloping pasture land
- EPC D & D

Guide Price: £2,150,000

Holsworthy Farms & Land Department farms@kivells.com | 01409 259547

Blagdon Manor Farm North Tamerton, Holsworthy, Devon