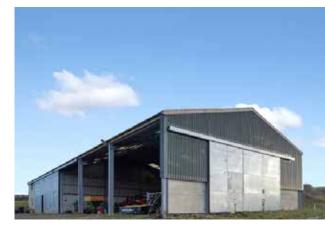

## KIVELLS

www.kivells.com

**Lot 1** - Agricultural buildings and yard area with land surrounding extending to 0.41 acres. **Guide Price:** £150,000

**Lot 2 -** Agricultural building with concrete pad and land surrounding extending to 0.41 acres. **Guide Price:** £135,000

Lot 3 - A small grassland area extending to approximately 0.14 acres. Guide Price: £25,000

Exeter Farms & Land Agency exeter@kivells.com | 01392 252262